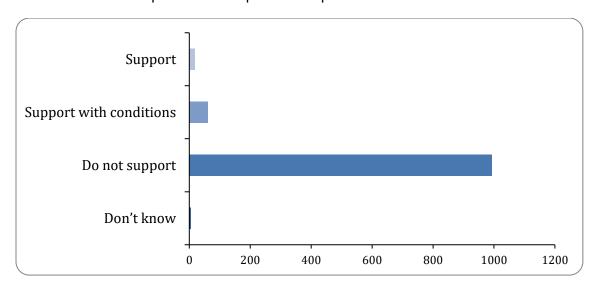

# 11: Do you support the proposal to close the Community Recycling Centre (CRC) at Swift Lane Bagshot?

### Do you support the closure?

| Option                  | Total | Percent |
|-------------------------|-------|---------|
| Support                 | 18    | 1.68%   |
| Support with conditions | 62    | 5.75%   |
| Do not support          | 1001  | 92.77%  |
| Don't know              | 5     | 0.46%   |
| Not Answered            | 0     | 0.00%   |