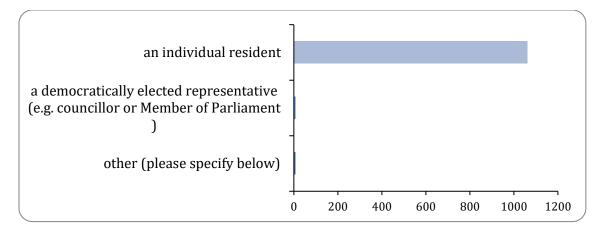

### Are you:

| Option                                                                            | Total | Percent |
|-----------------------------------------------------------------------------------|-------|---------|
| an individual resident                                                            | 1070  | 99.16%  |
| a democratically elected representative (e.g. councillor or Member of Parliament) | 6     | 0.56%   |
| other (please specify below)                                                      | 8     | 0.74%   |
| Not Answered                                                                      | 0     | 0.00%   |