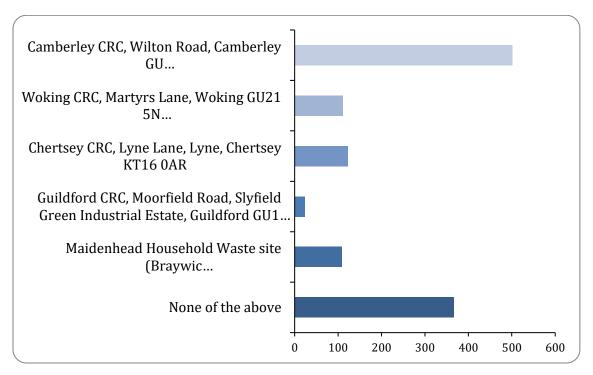

### Have you ever used any of the following centres?

| Option                                                                                                     | Total | Percent |
|------------------------------------------------------------------------------------------------------------|-------|---------|
| Camberley CRC, Wilton Road, Camberley GU15 2QW                                                             | 506   | 46.90%  |
| Woking CRC, Martyrs Lane, Woking GU21 5NJ                                                                  | 111   | 10.29%  |
| Chertsey CRC, Lyne Lane, Lyne, Chertsey KT16 0AR                                                           | 124   | 11.49%  |
| Guildford CRC, Moorfield Road, Slyfield Green Industrial Estate, Guildford GU1 1RU                         | 24    | 2.22%   |
| Maidenhead Household Waste site (Braywick Recycling and Refuse Centre), Stafferton Way, Maidenhead SL6 1AY | 109   | 10.10%  |

| None of the above | 370 | 34.29% |
|-------------------|-----|--------|
| Not Answered      | 0   | 0.00%  |

10: If the Community Recycling Centre (CRC) at Swift Lane Bagshot were to permanently close, which one of the following alternative CRC sites would you be most likely to use?