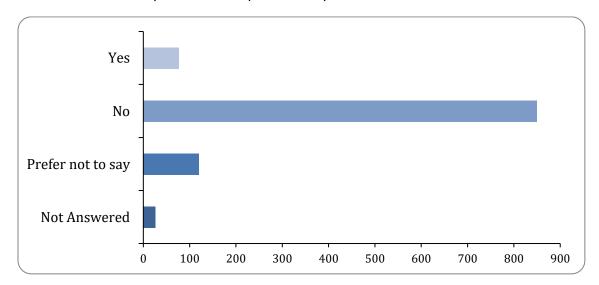

# 15: Do you have a long-standing illness or disability (physical or mental impairment that has a 'substantial' and 'long-term' negative effect on your ability to do normal daily activities)?

### Do you have a longstanding illness or disability impacting ability to do day to day activites

There were 1052 responses to this part of the question.

| Option            | Total | Percent |
|-------------------|-------|---------|
| Yes               | 77    | 7.14%   |
| No                | 857   | 79.43%  |
| Prefer not to say | 120   | 11.12%  |
| Not Answered      | 27    | 2.50%   |