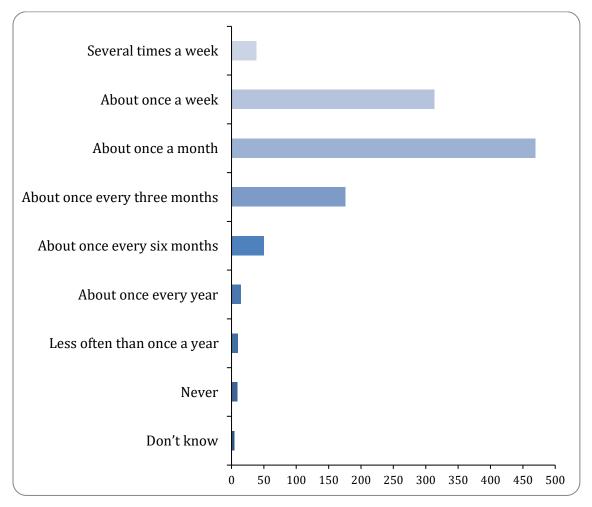

### How often do you use the centre

| Option                        | Total | Percent |
|-------------------------------|-------|---------|
| Several times a week          | 39    | 3.61%   |
| About once a week             | 313   | 29.01%  |
| About once a month            | 465   | 43.10%  |
| About once every three months | 174   | 16.13%  |
| About once every six months   | 51    | 4.73%   |

| About once every year       | 14 | 1.30% |
|-----------------------------|----|-------|
| Less often than once a year | 10 | 0.93% |
| Never                       | 9  | 0.83% |
| Don't know                  | 4  | 0.37% |
| Not Answered                | 0  | 0.00% |