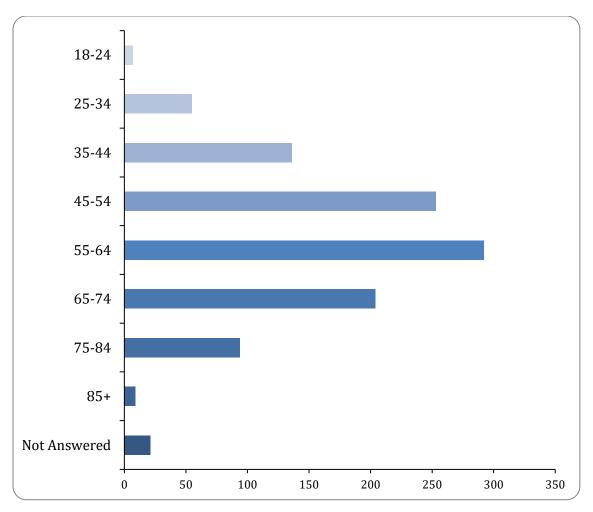

### 14: What age group are you in?

### Age group

| Option       | Total | Percent |
|--------------|-------|---------|
| Under 18     | 0     | 0.00%   |
| 18-24        | 7     | 0.65%   |
| 25-34        | 55    | 5.10%   |
| 35-44        | 136   | 12.60%  |
| 45-54        | 253   | 23.45%  |
| 55-64        | 292   | 27.06%  |
| 65-74        | 206   | 19.09%  |
| 75-84        | 98    | 9.08%   |
| 85+          | 11    | 1.20%   |
| Not Answered | 21    | 1.95%   |