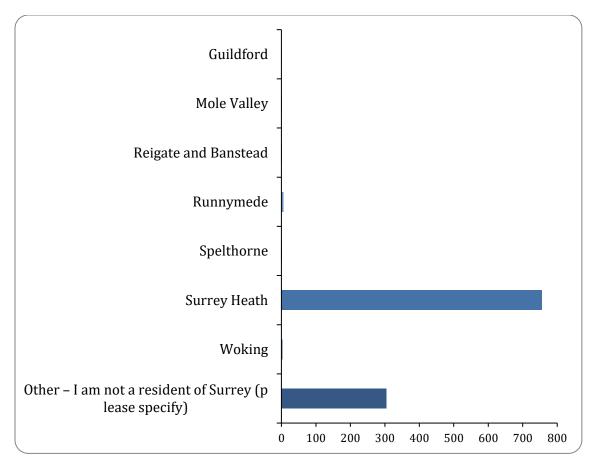

### **Location of respondent**

| Option                                                 | Total | Percent |
|--------------------------------------------------------|-------|---------|
| Elmbridge                                              | 0     | 0.00%   |
| Epsom and Ewell                                        | 0     | 0.00%   |
| Guildford                                              | 1     | 0.09%   |
| Mole Valley                                            | 1     | 0.09%   |
| Reigate and Banstead                                   | 1     | 0.09%   |
| Runnymede                                              | 5     | 0.46%   |
| Spelthorne                                             | 1     | 0.09%   |
| Surrey Heath                                           | 763   | 70.71%  |
| Tandridge                                              | 0     | 0.00%   |
| Waverley                                               | 0     | 0.00%   |
| Woking                                                 | 2     | 0.19%   |
| Other – I am not a resident of Surrey (please specify) | 305   | 28.26%  |
| Not Answered                                           | 0     | 0.00%   |