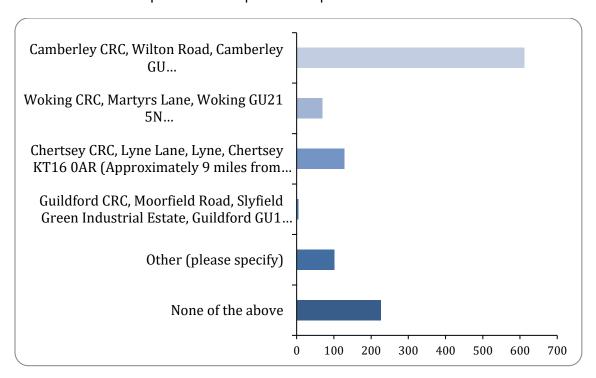

If the centre was to permanently close, which alternative site would you use?

| Option                                                                                    | Total | Percent |
|-------------------------------------------------------------------------------------------|-------|---------|
| Camberley CRC, Wilton Road, Camberley GU15 2QW (Approximately 6 miles from Bagshot CRC)   | 618   | 57.28%  |
| Woking CRC, Martyrs Lane, Woking GU21 5NJ (Approximately 8 miles from Bagshot CRC)        | 69    | 6.39%   |
| Chertsey CRC, Lyne Lane, Lyne, Chertsey KT16 0AR (Approximately 9 miles from Bagshot CRC) | 130   | 12.05%  |

| Guildford CRC, Moorfield Road, Slyfield Green Industrial Estate, Guildford GU1 1RU (Approximately 10 miles from Bagshot CRC) | 5   | 0.46%  |
|------------------------------------------------------------------------------------------------------------------------------|-----|--------|
| Other (please specify)                                                                                                       | 102 | 9.50%  |
| None of the above                                                                                                            | 227 | 21.04% |
| Not Answered                                                                                                                 | 0   | 0.00%  |